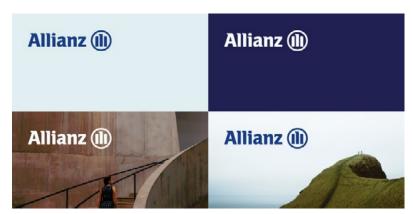

### **Background aspect**

We prefer that our Allianz blue logo is used on assets, and when used it must sit against a white or light colour background.

In cases where the background is a dark colour or an image, we are able to supply a white version of our logo.

When placing our logo on an image, we do ask that the section of background behind it is uncluttered so our logo is clearly visible.

Examples of which logo to pick, depending on the background.